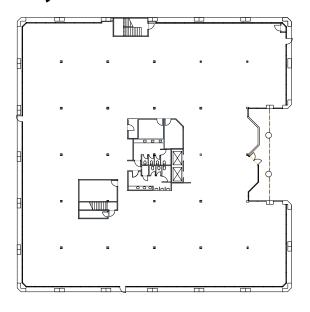

## **Efficient Floorplates**

Building D 1st Floor

16,523 SF

Building D 2nd Floor

20,365 SF

**Building D**3rd Floor

20,291 SF