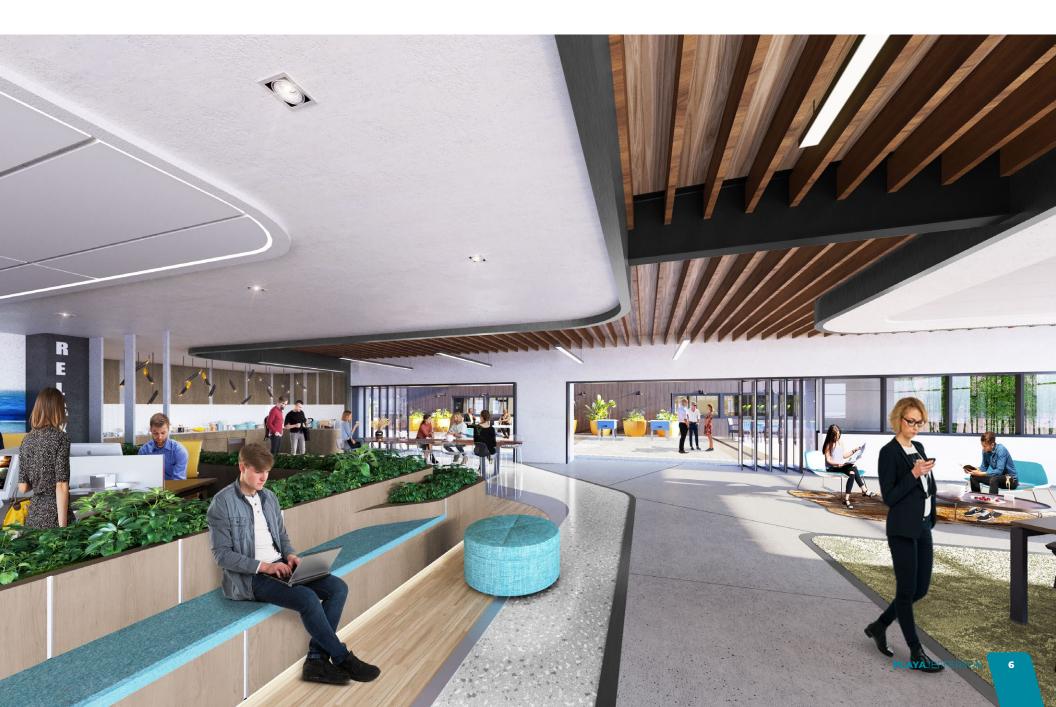

#### The Opportunity



#### Building **D**

Full Building (3 Floors) 57,179 RSF

- Close proximity to the Runway
  Playa Vista and numerous tenant amenities
- Activated campus with configurable indoor/outdoor spaces
- 15"7" ceiling heights for expansive space volume
- Secured campus environment with premier tenant base
- · Abundant parking available



## **Efficient Floorplates**

Building D 1st Floor

16,523 SF



Building D 2nd Floor

20,365 SF



**Building D**3rd Floor

20,291 SF







# Stairway

Connecting stairway between 1st & 2nd floors



## **Third Floor**

15' 7" ceiling heights with skylights and expansive views



## **Ground Floor**

Ability to create indoor/outdoor experience



### **Ground Floor**

activated common areas



Yes, location matters. Blocks closer to your amenity destinations means more time and options for you.









#### **SHOP**



**ALCHEMY WORKS** 



**CODA STUDIO** 



**PERIOD CORRECT** 



**CINEMARK** 



**HEALTHY SPOT** 



**STUDIO C** 

#### DINE



**BULL & BUTTERFLY** 



**JOLIET CAFE & BAR** 



SOL MEXICAN COCINA URBAN PLATES



DAN MODERN CHINESE HOPDODDY



LOQUI







**N'ICE CREAM** 



WHOLE FOODS MARKET

#### **LIFESTYLE & FITNESS**



**BRELLA** 



**MODERN ANIMAL** 



**SENDER ONE** 



**HEYDAY SKINCARE** 



**ORANGE THEORY** 



THE STUDIO (MDR)