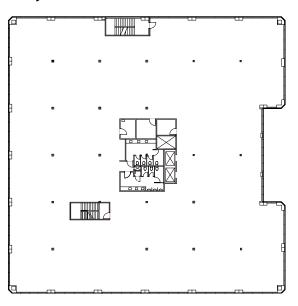

## **Efficient Floorplates**

Building D 1st Floor

16,523 SF

Building D 2nd Floor

20,365 SF

**Building D**3rd Floor

20,291 SF