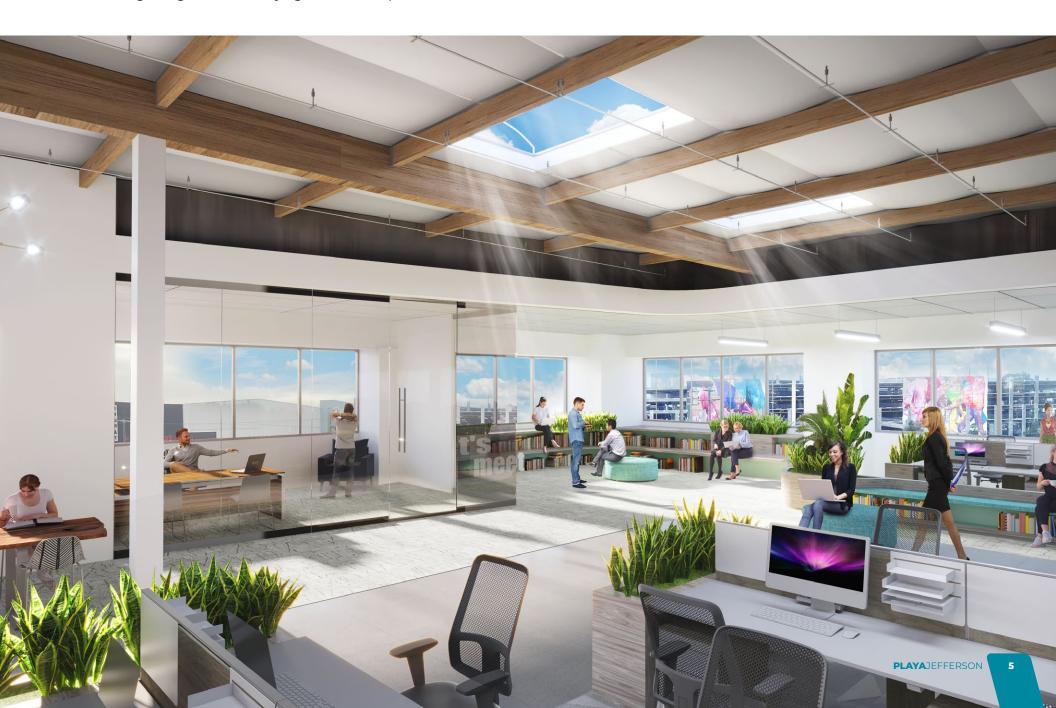

#### The Opportunity



#### Building **D**

Full Building (3 Floors) 57,179 RSF

- Close proximity to the Runway
  Playa Vista and numerous tenant amenities
- Activated campus with configurable indoor/outdoor spaces
- 15"7" ceiling heights for expansive space volume
- Secured campus environment with premier tenant base
- · Abundant parking available



## **Efficient Floorplates**

Building D 1st Floor

16,523 SF



Building D 2nd Floor

20,365 SF



**Building D**3rd Floor

20,291 SF







# Stairway

Connecting stairway between 1st & 2nd floors



## **Third Floor**

15' 7" ceiling heights with skylights and expansive views



## **Ground Floor**

Ability to create indoor/outdoor experience



### **Ground Floor**

activated common areas



Yes, location matters. Blocks closer to your amenity destinations means more time and options for you.









#### **SHOP**



**ALCHEMY WORKS** 



**CODA STUDIO** 



**PERIOD CORRECT** 



**CINEMARK** 



**HEALTHY SPOT** 



**STUDIO C** 

#### DINE



**BULL & BUTTERFLY** 



**JOLIET CAFE & BAR** 



SOL MEXICAN COCINA URBAN PLATES



DAN MODERN CHINESE HOPDODDY



LOQUI







**N'ICE CREAM** 



WHOLE FOODS MARKET

#### **LIFESTYLE & FITNESS**



**BRELLA** 



**MODERN ANIMAL** 



**SENDER ONE** 



**HEYDAY SKINCARE** 



**ORANGE THEORY** 



THE STUDIO (MDR)