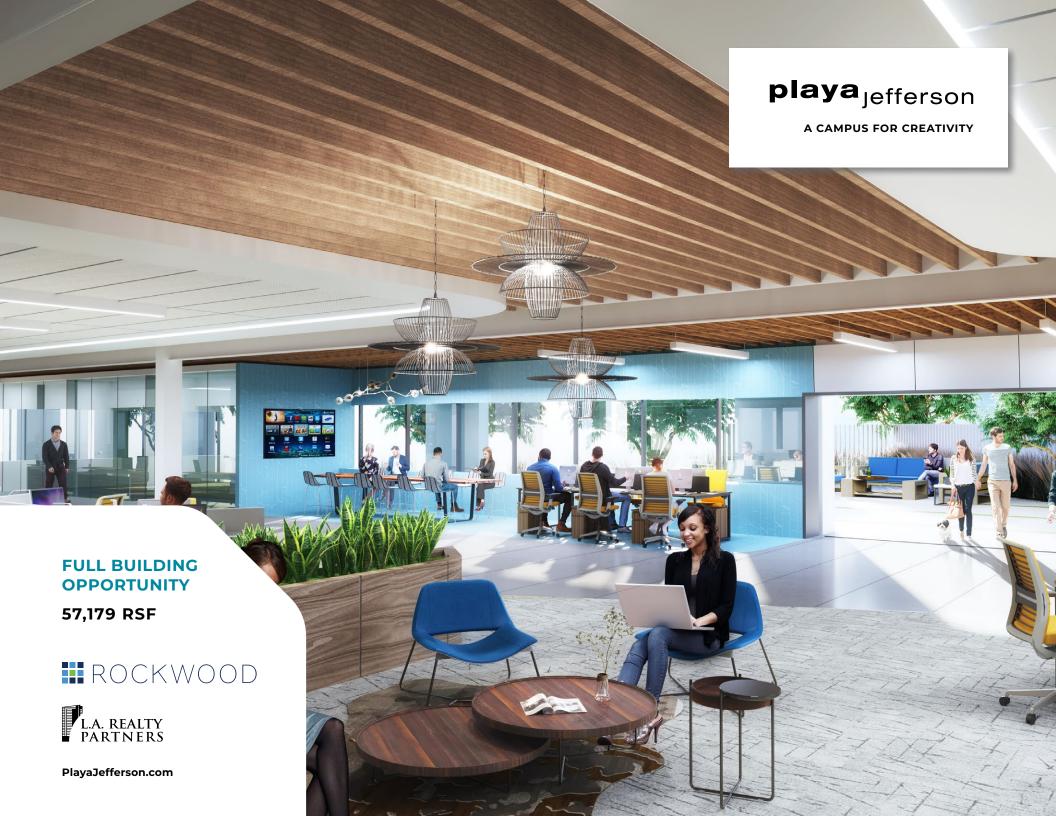

#### The Opportunity

#### Building **D**

Full Building (3 Floors) 57,179 RSF

- Close proximity to the Runway
  Playa Vista and numerous tenant amenities
- Activated campus with configurable indoor/outdoor spaces
- 15"7" ceiling heights for expansive space volume
- Secured campus environment with premier tenant base
- · Abundant parking available

## **Ground Floor**

Ability to create indoor/outdoor experience

### **Ground Floor**

activated common areas

Yes, location matters. Blocks closer to your amenity destinations means more time and options for you.