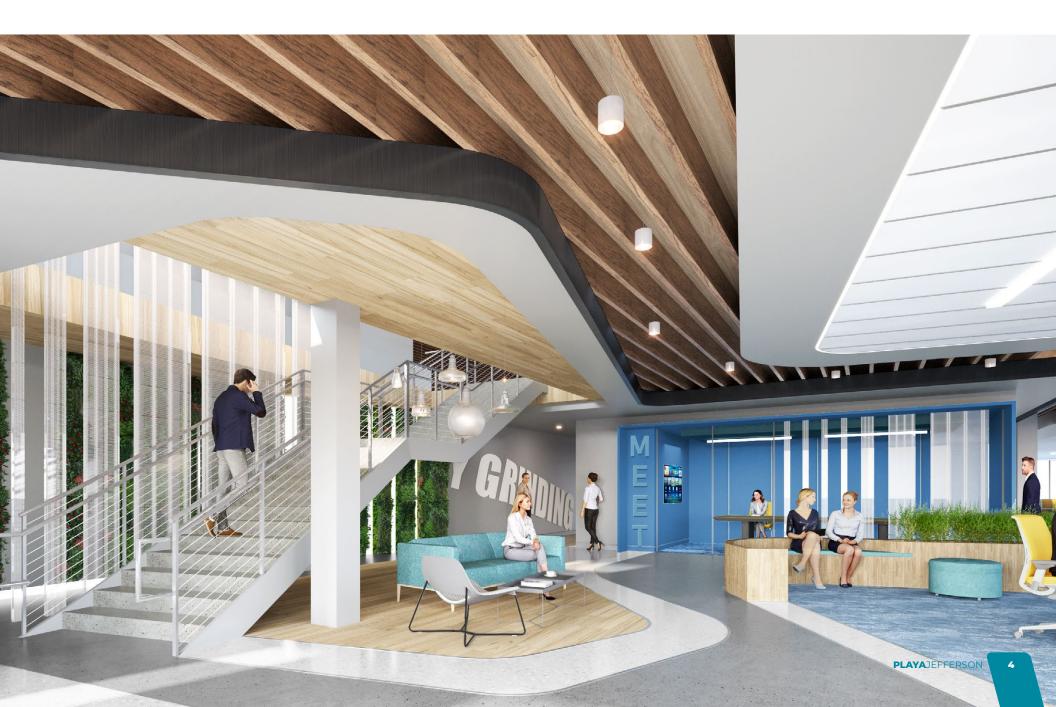

#### The Opportunity



#### Building **D**

Full Building (3 Floors) 57,179 RSF

- Close proximity to the Runway
  Playa Vista and numerous tenant amenities
- Activated campus with configurable indoor/outdoor spaces
- 15"7" ceiling heights for expansive space volume
- Secured campus environment with premier tenant base
- · Abundant parking available



## **Efficient Floorplates**

Building D 1st Floor

16,523 SF



Building D 2nd Floor

20,365 SF



**Building D**3rd Floor

20,291 SF







# Stairway

Connecting stairway between 1st & 2nd floors



## **Third Floor**

15' 7" ceiling heights with skylights and expansive views



## **Ground Floor**

Ability to create indoor/outdoor experience



### **Ground Floor**

activated common areas



Yes, location matters. Blocks closer to your amenity destinations means more time and options for you.









#### **SHOP**



**ALCHEMY WORKS** 



**CODA STUDIO** 



**PERIOD CORRECT** 



**CINEMARK** 



**HEALTHY SPOT** 



**STUDIO C** 

#### DINE



**BULL & BUTTERFLY** 



**JOLIET CAFE & BAR** 



SOL MEXICAN COCINA URBAN PLATES



DAN MODERN CHINESE HOPDODDY



LOQUI







**N'ICE CREAM** 



WHOLE FOODS MARKET

#### **LIFESTYLE & FITNESS**



**BRELLA** 



**MODERN ANIMAL** 



**SENDER ONE** 



**HEYDAY SKINCARE** 



**ORANGE THEORY** 



THE STUDIO (MDR)