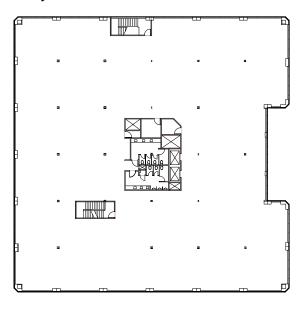

## **Efficient Floorplates**

Building D 1st Floor

16,523 SF

Building D 2nd Floor

20,365 SF

**Building D**3rd Floor

20,291 SF