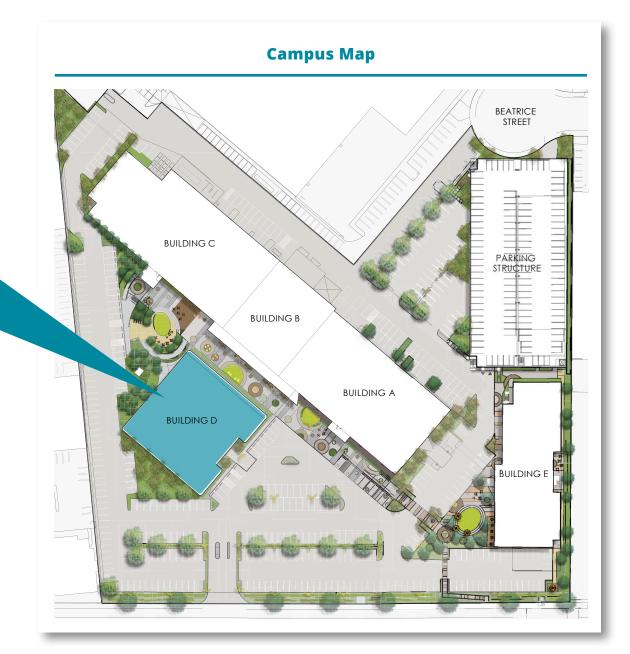

#### Building **D**

Full Building (3 Floors) 57,179 RSF

- Close proximity to the Runway
  Playa Vista and numerous tenant amenities
- Activated campus with configurable indoor/outdoor spaces
- 15"7" ceiling heights for expansive space volume
- Secured campus environment with premier tenant base
- · Abundant parking available